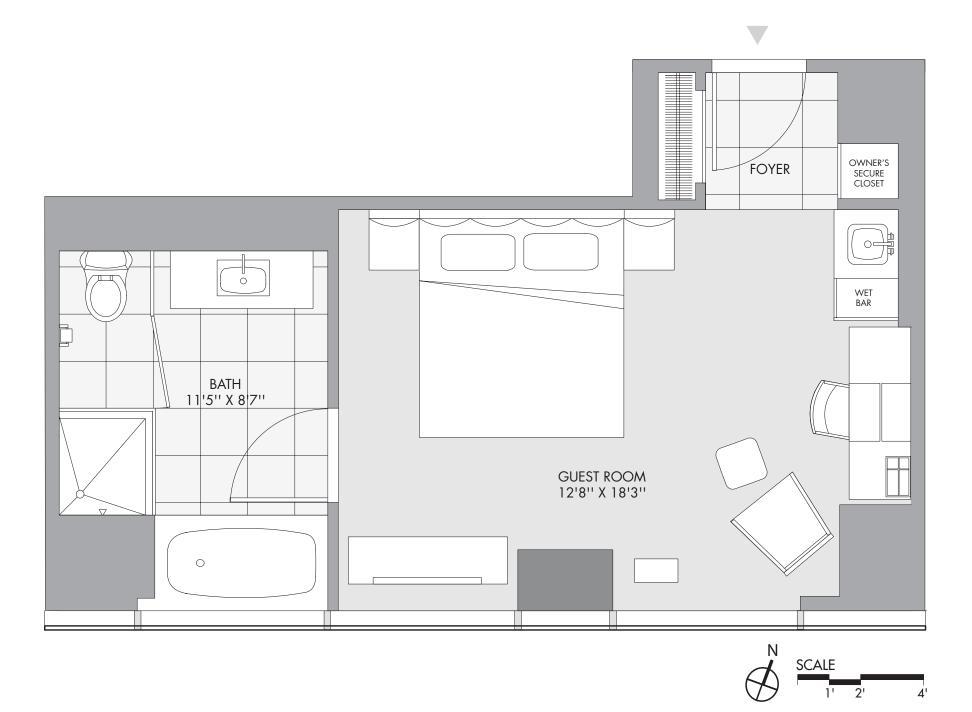

## STUDIO SUITE 4

## STUDIO SUITE 4

floors: 10-20, 23-32, 35-41 (425 Sq Ft / 39.48 Sq Meters) floors: 10, 14, 19, 24, 29 & 39 will comply with the Americans with Disabilities Act.