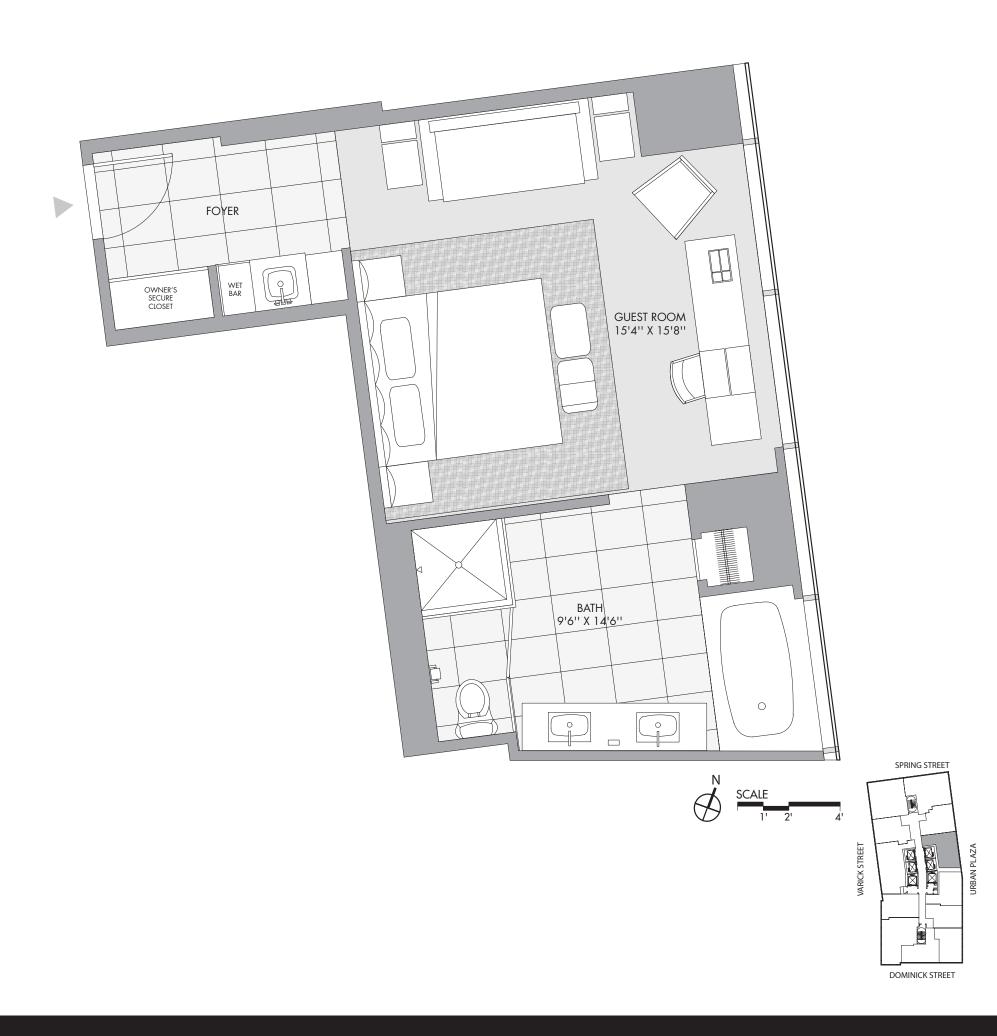

## STUDIO SUITE 12

## **STUDIO SUITE 12** floors: 9-42 (540 Sq Ft / 50.17 Sq Meters)