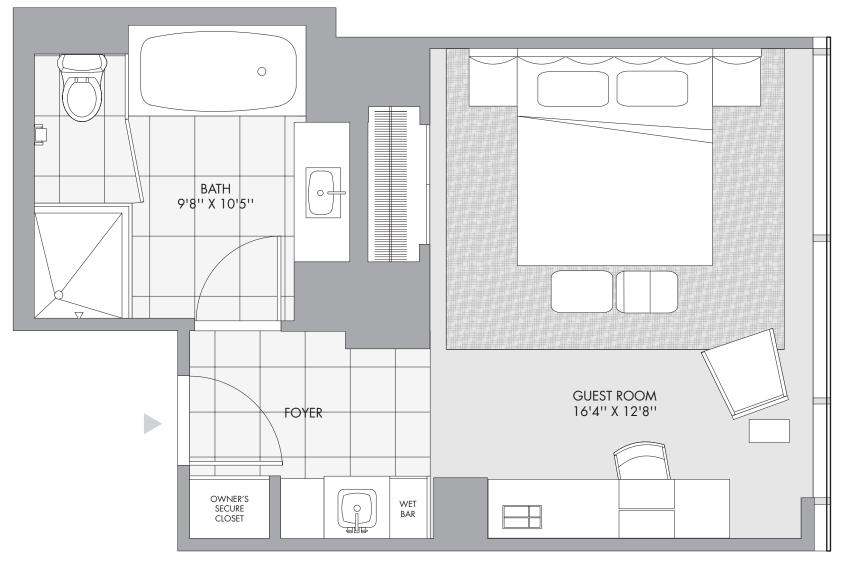

## STUDIO SUITE 2

N SCALE 4' 2' 1'

DOMINICK STREET

## STUDIO SUITE 2 floors: 9-42 (422 Sq Ft / 39.20 Sq Meters)