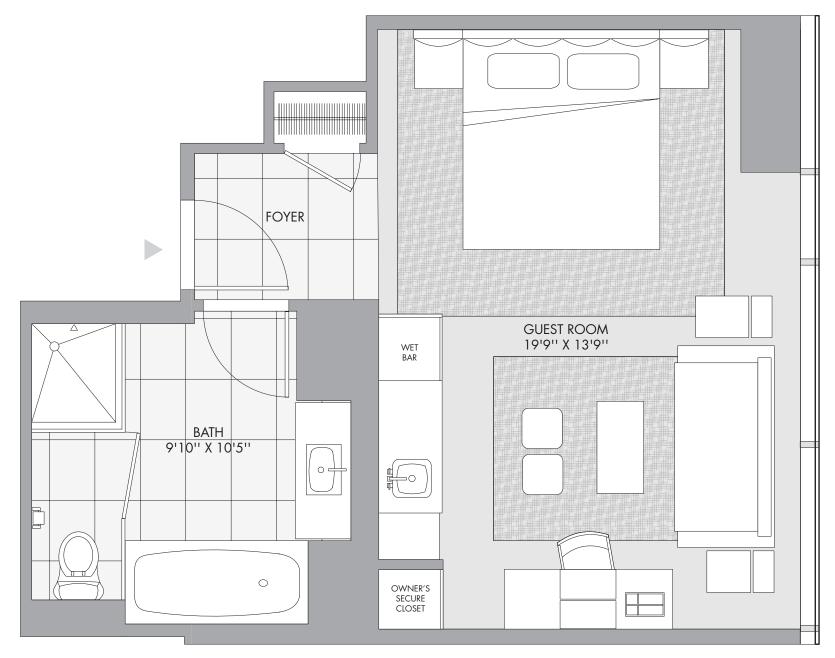

## **STUDIO SUITE 11**

Ņ SCALE 4' 2'

DOMINICK STREET

## **STUDIO SUITE 11**

floors: 9-42 (460 Sq Ft / 42.74 Sq Meters) floors: 10, 14, 19, 24, 29, 34 & 39 will comply with the Americans with Disabilities Act.