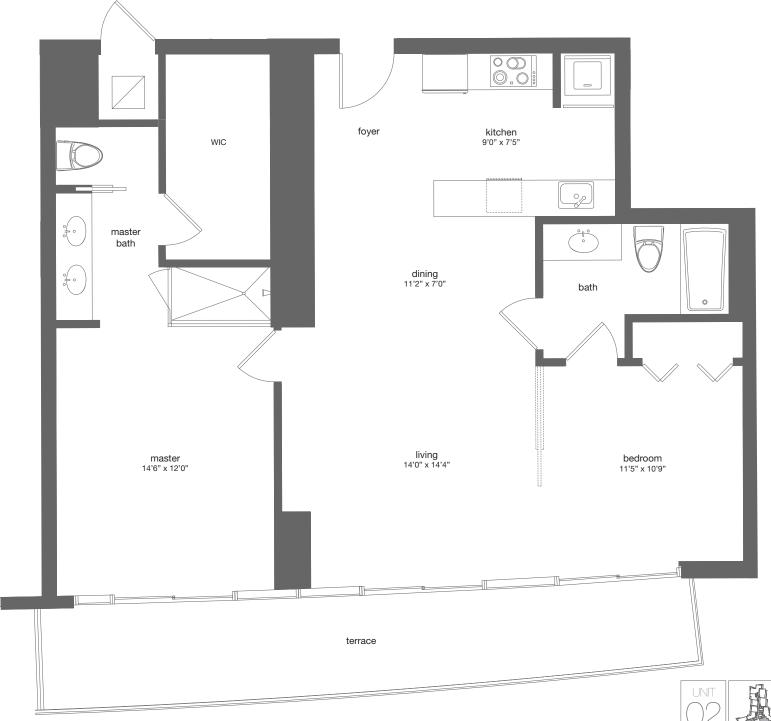

pms / 2 baths Development Side

TOTAL 1,307 sf / 121.42 m<sup>2</sup>

KEY INTERNATIONAL