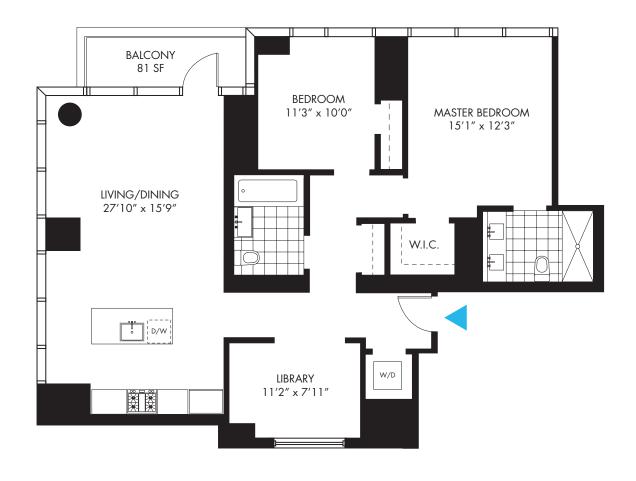

# **PENTHOUSE C**









# **FEATURES:**

#### **SERVICES & AMENITIES**

**Lobby** Full service building with Concierge and Doorman • Lobby Lounge with soaring 25' ceilings

Tempo Fitness Gym designed and outfitted by Gym Source including: full circuit of weight training machines, free weight area, and cardio equipment with built-in televisions • Changing room with shower • Massage treatment room

Indoor/outdoor spa lounge with sauna

Cine Tempo A 2,000 square foot outdoor garden with screening area for films Library / Lounge Cozy nook for reading or hanging out

**Up Tempo** A 3,300 square foot outdoor entertainment sky lounge with panoramic views • Outdoor kitchen with grill and seating area • Grass lounging beds

**Storage** Individual storage units • Bicycle room

ARCHITECTURE by K