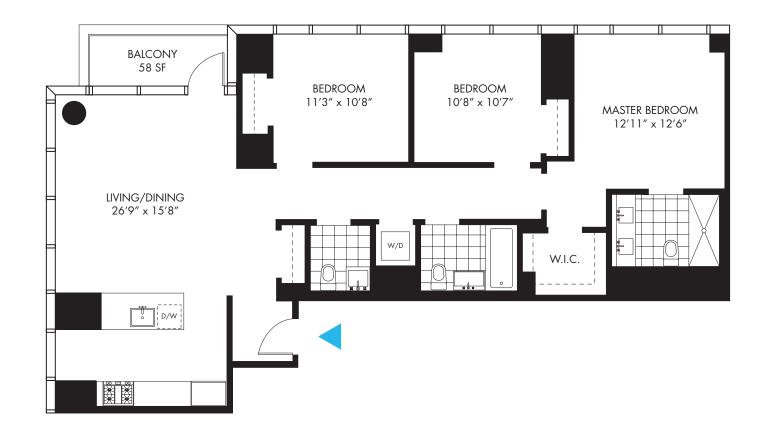

# **PENTHOUSE B**









# **FEATURES:**

#### **SERVICES & AMENITIES**

**Lobby** Full service building with Concierge and Doorman • Lobby Lounge with soaring 25' ceilings

Tempo Fitness Gym designed and outfitted by Gym Source including: full circuit of weight training machines, free weight area, and cardio equipment with built-in televisions • Changing room with shower • Massage treatment room

Indoor/outdoor spa lounge with sauna

Cine Tempo A 2,000 square foot outdoor garden with screening area for films Library / Lounge Cozy nook for reading or hanging out

**Up Tempo** A 3,300 square foot outdoor entertainment sky lounge with panoramic views • Outdoor kitchen with grill and seating area • Grass lounging beds

**Storage** Individual storage units • Bicycle room

ARCHITECTURE by K