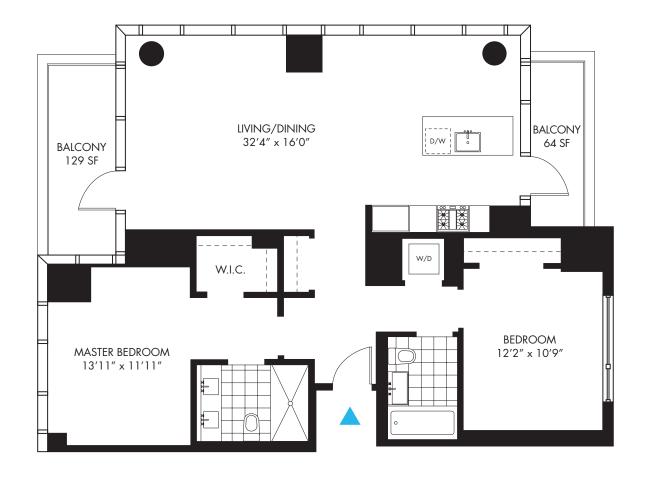

# **PENTHOUSE A**









# **FEATURES:**

#### **SERVICES & AMENITIES**

**Lobby** Full service building with Concierge and Doorman • Lobby Lounge with soaring 25' ceilings

Tempo Fitness Gym designed and outfitted by Gym Source including: full circuit of weight training machines, free weight area, and cardio equipment with built-in televisions • Changing room with shower • Massage treatment room

Indoor/outdoor spa lounge with sauna

Cine Tempo A 2,000 square foot outdoor garden with screening area for films Library / Lounge Cozy nook for reading or hanging out

**Up Tempo** A 3,300 square foot outdoor entertainment sky lounge with panoramic views • Outdoor kitchen with grill and seating area • Grass lounging beds

**Storage** Individual storage units • Bicycle room

ARCHITECTURE by K