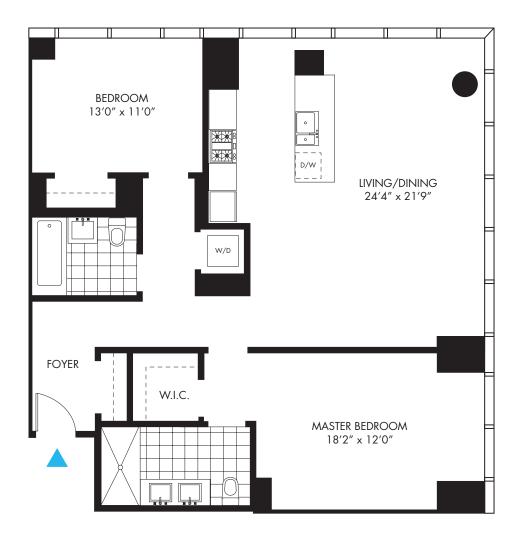

# **RESIDENCE 3D-12D**







# **FEATURES:**

#### **SERVICES & AMENITIES**

**Lobby** Full service building with Concierge and Doorman • Lobby Lounge with soaring 25' ceilings

Tempo Fitness Gym designed and outfitted by Gym Source including: full circuit of weight training machines, free weight area, and cardio equipment with built-in televisions • Changing room with shower • Massage treatment room

Indoor/outdoor spa lounge with sauna

Cine Tempo A 2,000 square foot outdoor garden with screening area for films Library / Lounge Cozy nook for reading or hanging out

**Up Tempo** A 3,300 square foot outdoor entertainment sky lounge with panoramic views • Outdoor kitchen with grill and seating area • Grass lounging beds

**Storage** Individual storage units • Bicycle room

ARCHITECTURE b