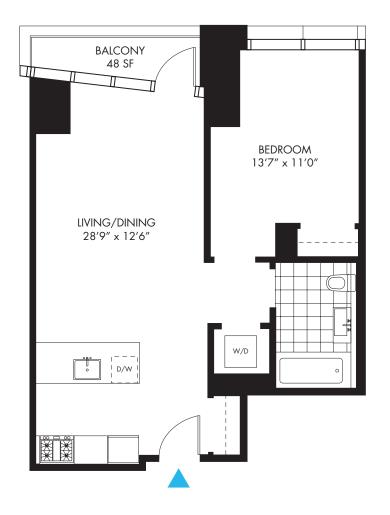

# **RESIDENCE 3B-12B**







# **FEATURES:**

#### **SERVICES & AMENITIES**

**Lobby** Full service building with Concierge and Doorman • Lobby Lounge with soaring 25' ceilings

Tempo Fitness Gym designed and outfitted by Gym Source including: full circuit of weight training machines, free weight area, and cardio equipment with built-in televisions • Changing room with shower • Massage treatment room

Indoor/outdoor spa lounge with sauna

Cine Tempo A 2,000 square foot outdoor garden with screening area for films Library / Lounge Cozy nook for reading or hanging out

**Up Tempo** A 3,300 square foot outdoor entertainment sky lounge with panoramic views • Outdoor kitchen with grill and seating area • Grass lounging beds

**Storage** Individual storage units • Bicycle room

ARCHITECTURE b