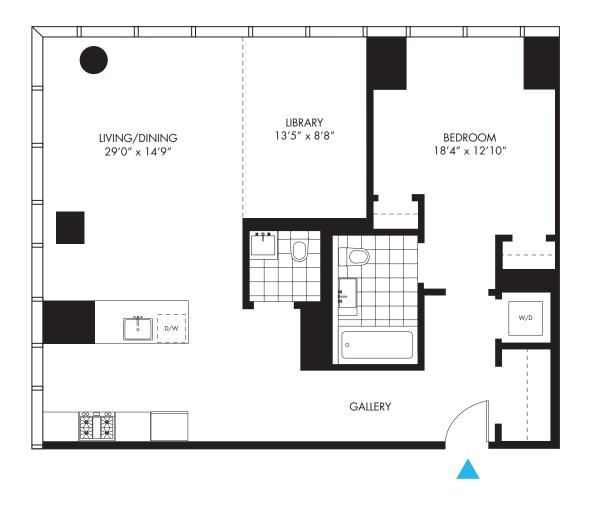

# **RESIDENCE 2B**







# **FEATURES:**

#### **SERVICES & AMENITIES**

**Lobby** Full service building with Concierge and Doorman • Lobby Lounge with soaring 25' ceilings

Tempo Fitness Gym designed and outfitted by Gym Source including: full circuit of weight training machines, free weight area, and cardio equipment with built-in televisions • Changing room with shower • Massage treatment room

Indoor/outdoor spa lounge with sauna

Cine Tempo A 2,000 square foot outdoor garden with screening area for films Library / Lounge Cozy nook for reading or hanging out

**Up Tempo** A 3,300 square foot outdoor entertainment sky lounge with panoramic views • Outdoor kitchen with grill and seating area • Grass lounging beds

**Storage** Individual storage units • Bicycle room

ARCHITECTURE by Ku