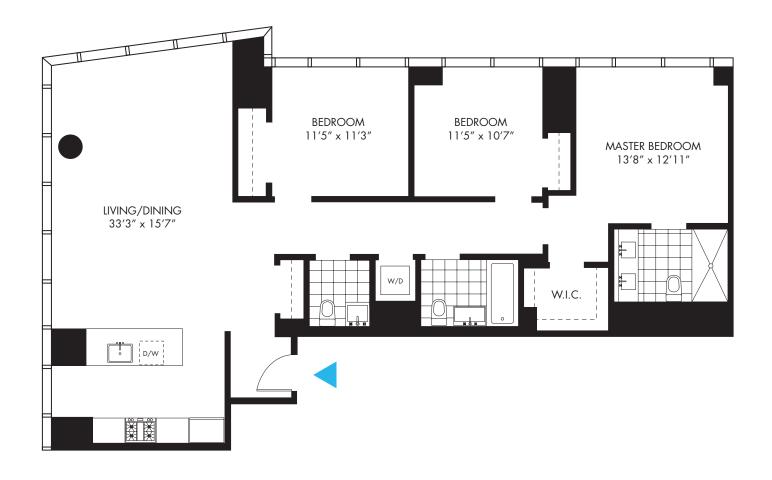

# **RESIDENCE 15B-18B**









# **FEATURES:**

#### **SERVICES & AMENITIES**

**Lobby** 24-hour concierge • Lobby Lounge with soaring 25' ceilings

Tempo Fitness Gym designed and outfitted by Gym Source including: full circuit of weight training machines, free weight area, and cardio equipment with built-in televisions • Men's and Women's dressing rooms with shower • Massage treatment room • Indoor/outdoor spa lounge with sauna

**Cine Tempo** A 1,900 square foot outdoor garden with screening area for films

**Up Tempo** A 2,600 square foot outdoor entertainment sky lounge with panoramic views • Outdoor kitchen with grill and seating area • Putting green • Grass lounging beds

Storage Individual storage units • Bicycle room

ARCHITECTURE by Kutnicki Bernstein Architects PLLC INTERIORS