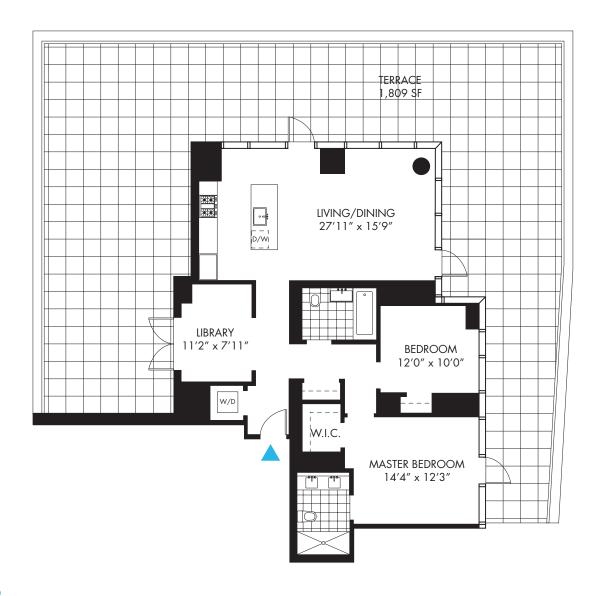

# **RESIDENCE 14C**

#### **RESIDENCES**

Floor-to-ceiling windows • 10' ceilings • Smart wired with Vertilinc • Monitored individual security system by Unitone • Black Marabou wood 5" wide wood Bosch washer and dryer
8' solid wood doors

#### **KITCHENS**

Custom-designed lacquer cabinetry by Gruppo Italia • SMC stone counter-top and back-splash • Sub-Zero fully-integrated refrigerators • Bosch fully-integrated dishwashers • Bosch built-in stainless steel gas cook-top and oven • Sharp stainless steel microwave

## 1-Bedroom Residences

Bathroom Features: Terrazzo wall and floor • Glacier glass tile accent wall Custom-designed high-gloss vanity with over-counter mounted sink • Zuma tub

#### 2-Bedroom Residences

Master bathroom features: Terrazzo wall and floor • Glacier glass tile accent wall Custom-designed high-gloss vanity with Cosmic sink • Oversized walk-in shower Second bathroom features: SMC stone floors • Mosaic wall tile • Zuma tub Powder Room High-gloss lacquer vanity with stainless steel integrated sink • SMC stone floor tile • Lava stone accent wall