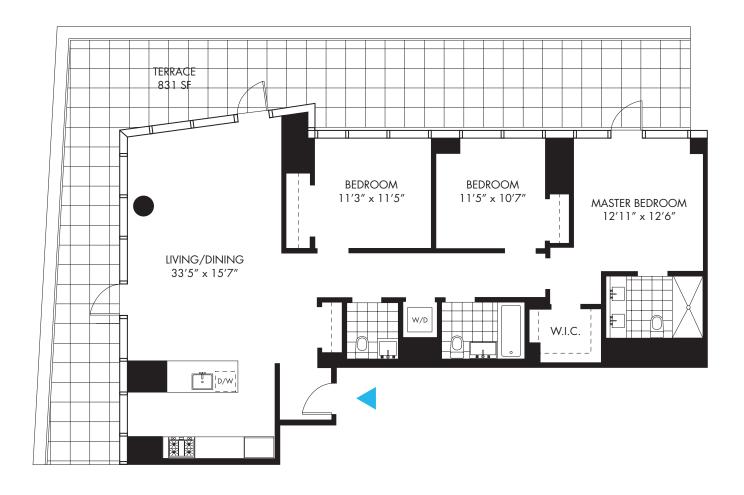

# **RESIDENCE 14B**







# **FEATURES:**

#### **SERVICES & AMENITIES**

**Lobby** Full service building with Concierge and Doorman • Lobby Lounge with soaring 25' ceilings

Tempo Fitness Gym designed and outfitted by Gym Source including: full circuit of weight training machines, free weight area, and cardio equipment with built-in televisions • Changing room with shower • Massage treatment room

Indoor/outdoor spa lounge with sauna

Cine Tempo A 2,000 square foot outdoor garden with screening area for films Library / Lounge Cozy nook for reading or hanging out

**Up Tempo** A 3,300 square foot outdoor entertainment sky lounge with panoramic views • Outdoor kitchen with grill and seating area • Grass lounging beds

**Storage** Individual storage units • Bicycle room

ARCHITECTURE by K