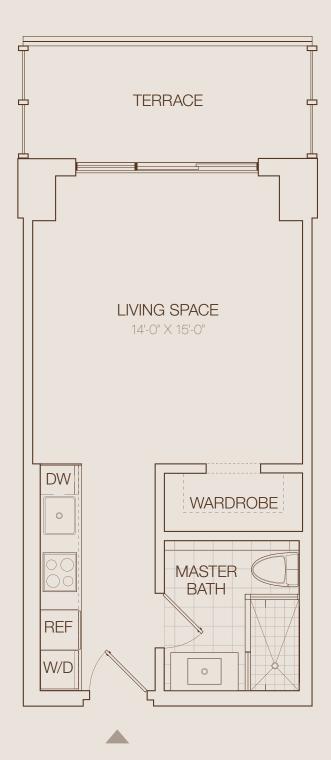

## S1 studio / 1 bath

| TOTAL        | 518 sq ft / 48.1 M <sup>2</sup> |
|--------------|---------------------------------|
| Terrace Area | 98 sq ft / 9.1 M²               |
| AC Area      | 420 sq ft / 39.0 M <sup>2</sup> |

## RESIDENCE FEATURES:

Beautiful Biscayne Bay and/or City views Private balcony accessible from living area 9' smooth-finished ceiling Floor-to-ceiling sliding-glass door and sound-reducing, impact-resistant laminated glass Advanced smart-building wiring for HD TV Multiple telephone/data lines and ultra high-speed internet access Individually controlled, energy-efficient central heating and air conditioning system

## GOURMET KITCHEN

Imported European cabinets with premium hardware and drawer pulls Modern refrigerator, oven, cook-top, microwave, dishwasher and sink disposal Elegant imported stone countertops and backsplashes Contemporary stainless steel under-mounted sink Stainless steel high-arc gourmet faucet with integrated sprayer

## MASTER BATHROOM

Imported European cabinets with premium hardware and drawer pulls Elegant imported stone countertops and backsplashes Porcelain under-mounted rectangular sink Custom-finished floors and walls in wet areas Frameless glass shower enclosure Premium European-style fixtures and accessories