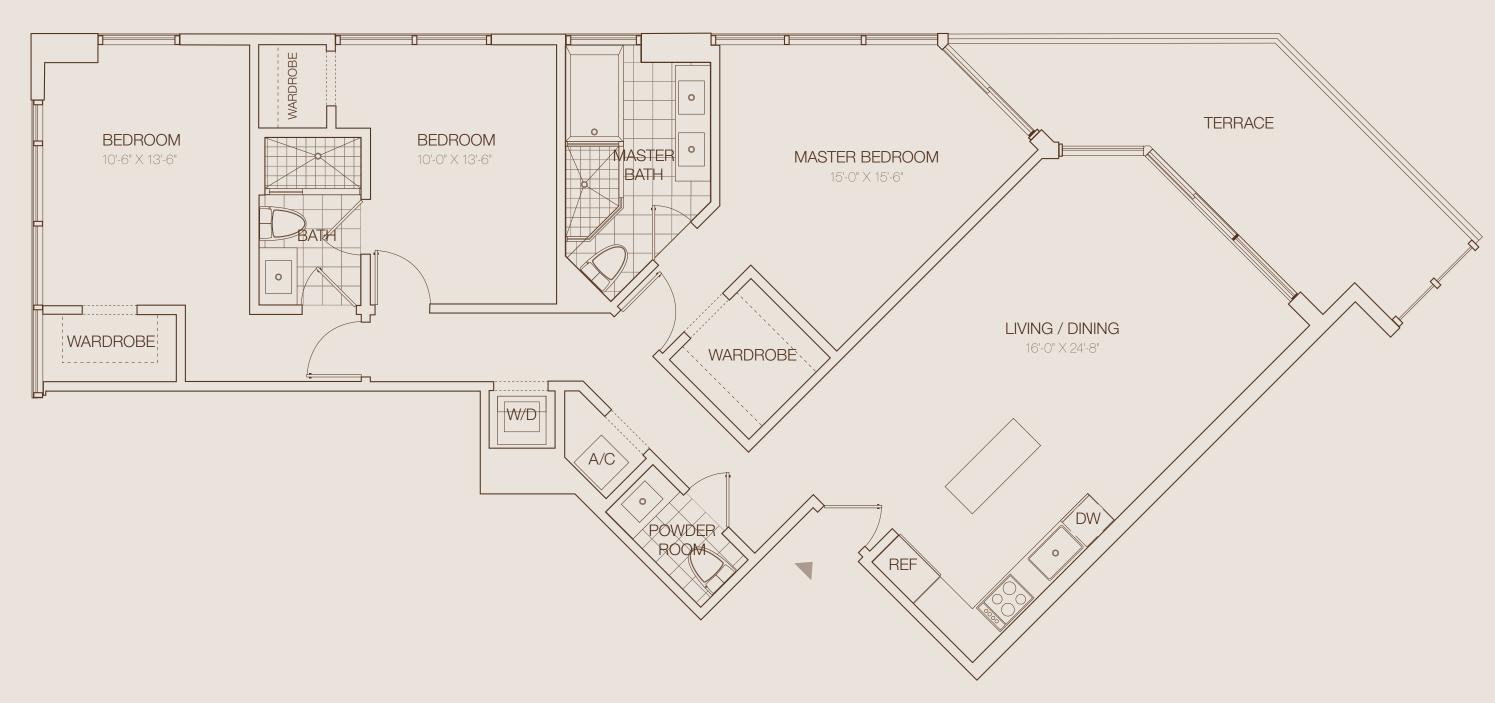

# C1 3 BED / 2 1/2 BATH

AC Area 1,451 sq ft / 134.8 M<sup>2</sup>

Terrace Area 196 sq ft / 18.2 M<sup>2</sup>

# TOTAL 1,647 sq ft / 153 M<sup>2</sup>

# RESIDENCE FEATURES:

Beautiful Biscayne Bay and/or City views

Expansive private balcony accessible from living room and master bedroom 9' Smooth-finished ceilings

Spacious walk-in wardrobe in master bedroom