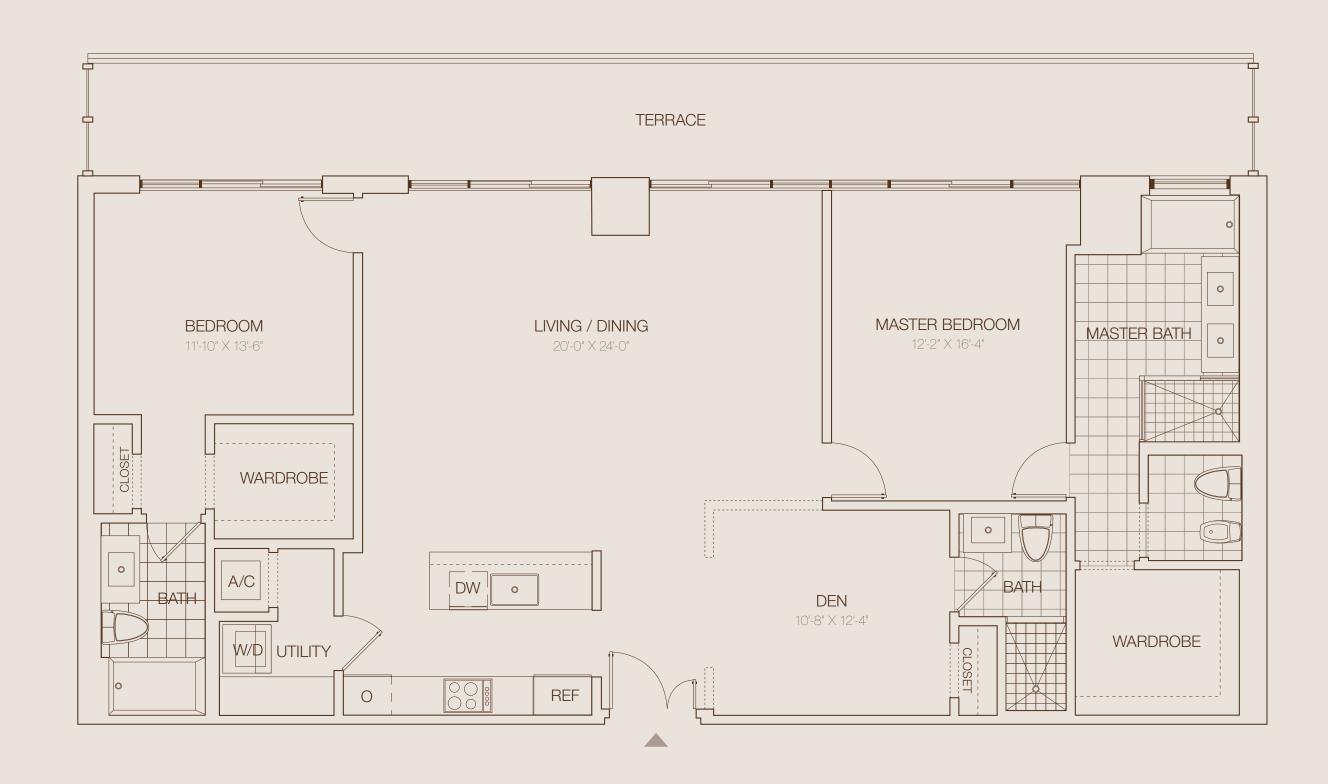

## B7 PENTHOUSE 2 BED + DEN / 3 BATH

AC Area 1,775 sq ft / 165 M<sup>2</sup>

Terrace Area 391 sq ft / 36.3 M<sup>2</sup>

TOTAL 2,166 sq ft / 201.3 M<sup>2</sup>

## RESIDENCE FEATURES:

Beautiful Biscayne Bay and City views

Expansive private balcony accessible from living room and bedrooms

10' smooth-finished ceilings

Spacious walk-in wardrobe in master bedroom

Floor-to-ceiling sliding-glass doors and sound-reducing, impact-resistant laminated glass throughout