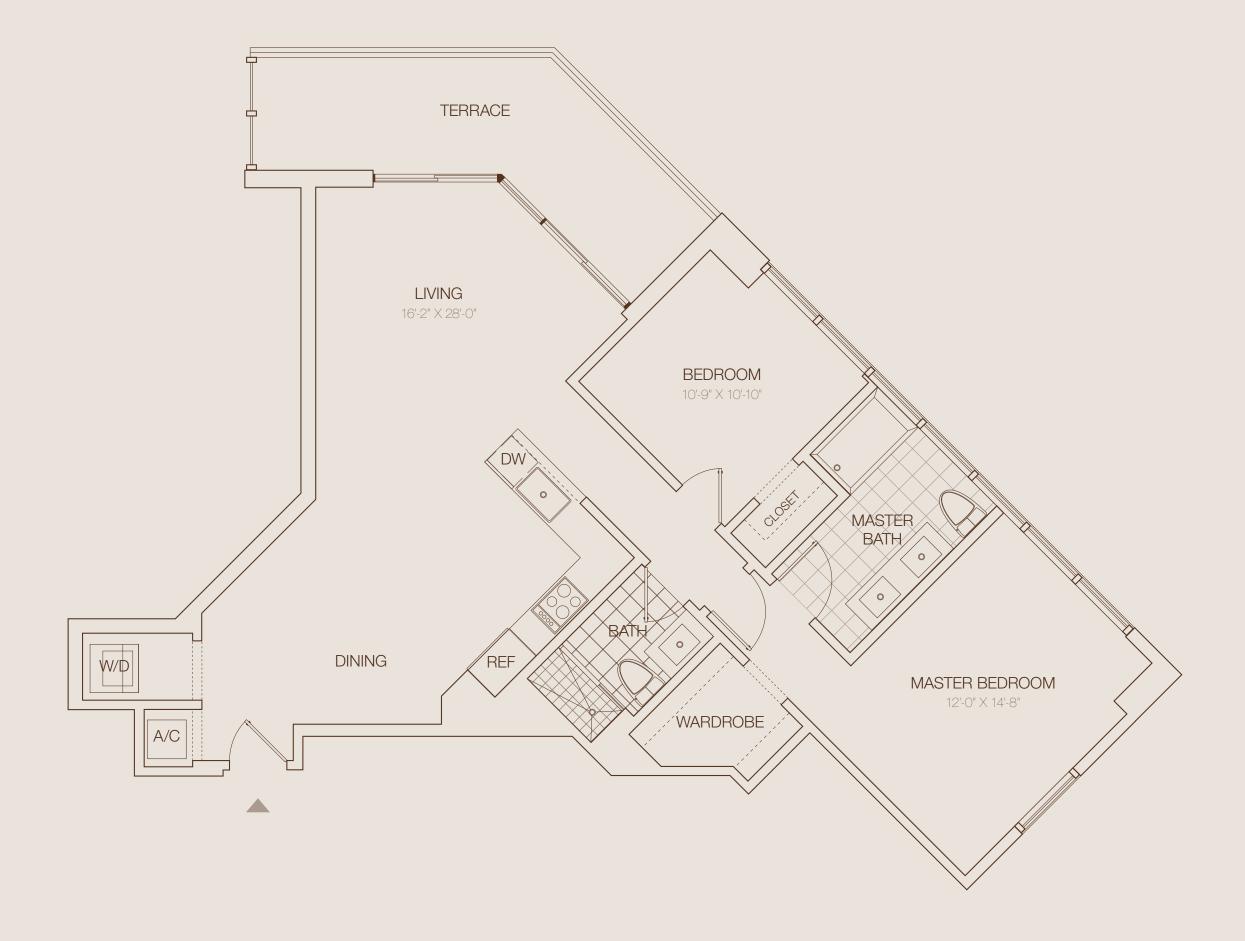

## B5 2 BED / 2 BATH

AC Area 1,116 sq ft / 103.6 M<sup>2</sup>

Terrace Area 164 sq ft / 15.2 M<sup>2</sup>

TOTAL 1,280 sq ft / 118.9 M<sup>2</sup>

## RESIDENCE FEATURES:

Beautiful Biscayne Bay and/or City views

Expansive private balcony accessible from living room

9' Smooth-finished ceilings

Spacious walk-in wardrobe in master bedroom

Floor-to-ceiling sliding-glass doors and sound-reducing, impact-resistant laminated glass throughout