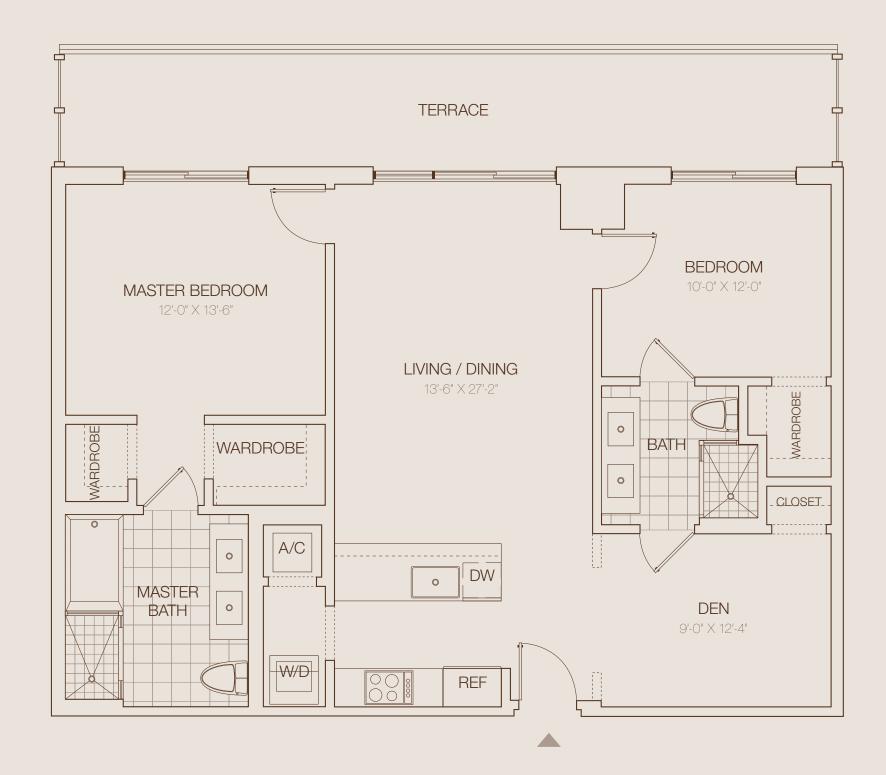

# B2 2 BED + DEN / 2 BATH

 AC Area
 1,183 sq ft / 109.9 M²

 Terrace Area
 261 sq ft / 24.2 M²

## TOTAL 1,444 sq ft / 134.1 M<sup>2</sup>

## RESIDENCE FEATURES:

Beautiful Biscayne Bay and/or City views Expansive private balcony accessible from living room and bedroom 9' Smooth-finished ceilings Spacious walk-in wardrobe in bedrooms Floor-to-ceiling sliding-glass doors and sound-reducing, impact-resistant laminated glass throughout Advanced smart-building wiring for HD TV, multiple telephone/data lines and ultra high-speed internet access Individually controlled, energy-efficient central heating and air conditioning system

### GOURMET KITCHEN:

Imported European cabinets with premium hardware and drawer pulls Modern stainless steel refrigerator, oven, cook-top, microwave,dishwasher, and sink disposal Elegant imported stone counter tops and backsplashes Spacious contemporary stainless steel under-mounted sink Stainless steel high-arc gourmet faucet with integrated sprayer

#### MASTER BATHROOM:

Imported European cabinets with premium hardware and drawer pulls Elegant imported stone counter tops and backsplashes Dual porcelain under-mounted rectangular sinks Custom-finished floors and walls in wet areas Frameless glass shower enclosure Spacious, extra-depth soaking tub Premium European-style fixtures and accessories