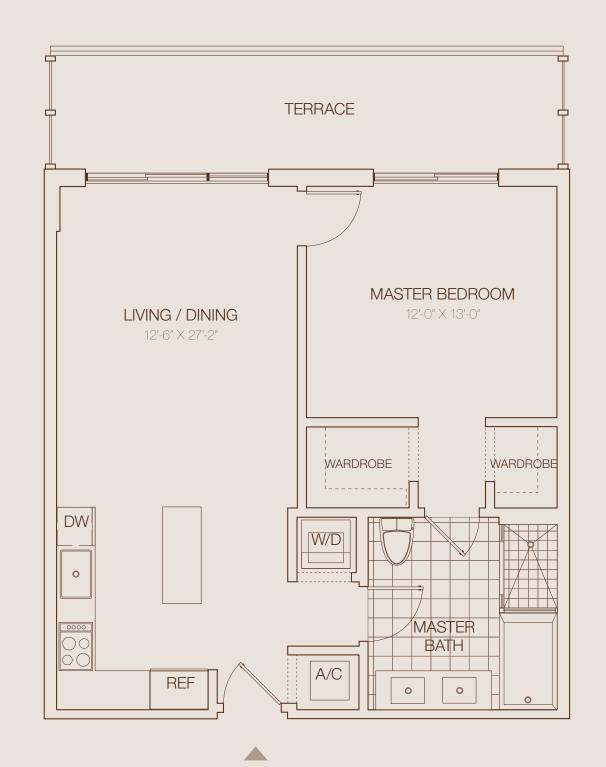

AC Area 792 sq ft / 73.5 M<sup>2</sup>

Terrace Area 172 sq ft / 15.9 M<sup>2</sup>

TOTAL 937 sq ft / 87 M<sup>2</sup>

## RESIDENCE FEATURES:

Beautiful Biscayne Bay and/or City views

Expansive private balcony accessible from living room and master bedroom

9' Smooth-finished ceilings

Spacious walk-in wardrobe in master bedroom