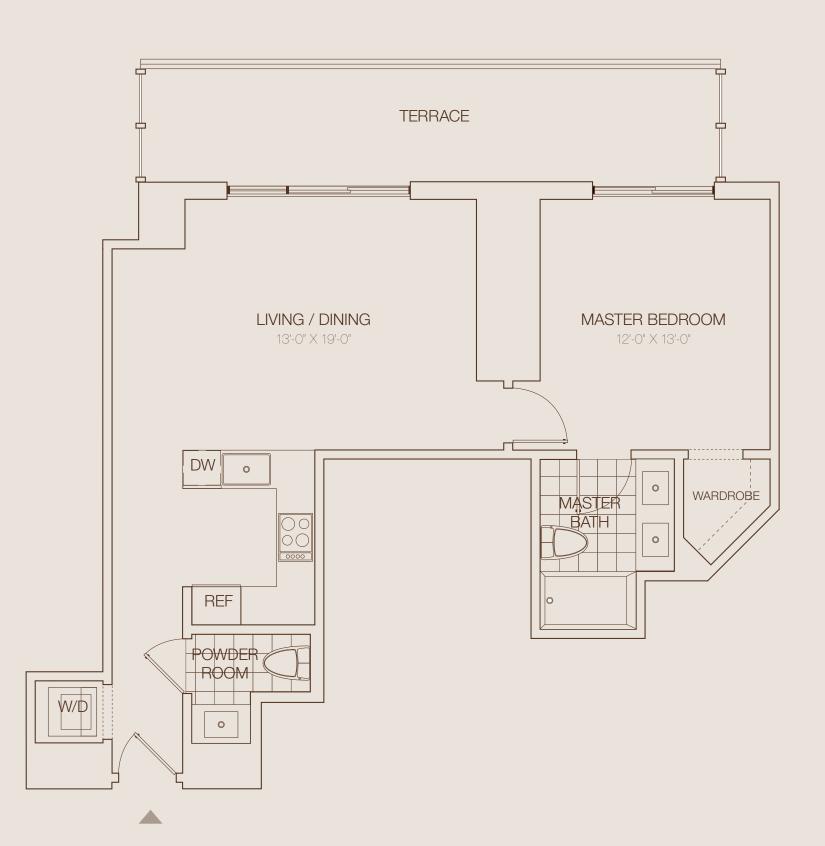

## A5 1 BED / 1 1/2 BATH

AC Area 790 sq ft / 73.3 M<sup>2</sup>

Terrace Area 195 sq ft / 18.1 M<sup>2</sup>

TOTAL 985 sq ft / 91.5 M<sup>2</sup>

## RESIDENCE FEATURES:

Beautiful Biscayne Bay and/or City views

Expansive private balcony accessible from living room and master bedroom

9' Smooth-finished ceilings

Spacious walk-in wardrobe in master bedroom

## GOURMET KITCHEN:

Imported European cabinets with premium hardware and drawer pulls

Modern stainless steel refrigerator, oven, cook-top, microwave, dishwasher, and sink disposal

Elegant imported stone counter tops and backsplashes

## MASTER BATHROOM:

Imported European cabinets with premium hardware and drawer pulls

Elegant imported stone counter tops and backsplashes

Dual porcelain under-mounted rectangular sinks

Custom-finished floors and walls in wet areas